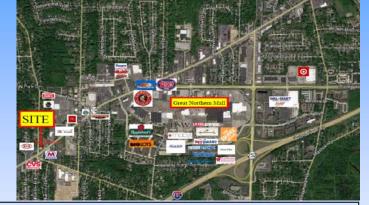

## 2,080 square feet available

**Description:** Two-Tenant building located at the lit intersection of Lorain and Porter on the opposite corner of CVS.

**Nearby Tenants:** Giant Eagle, Dick's Sporting Goods, Planet Fitness, Volunteers of America, Get Go, Starbucks, Dollar Tree, McDonalds, Auto Zone, Brusters, Swensons, Buffalo Wild Wings, Little Caesars, Malley's, Great Northern Mall, etc.