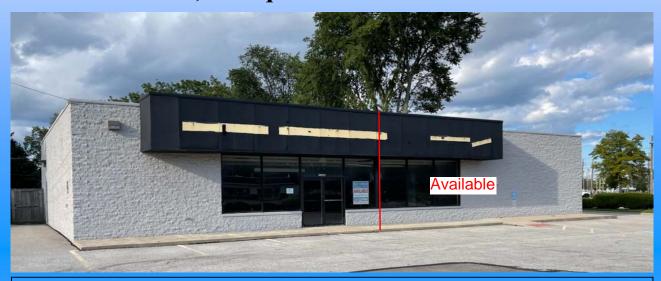

## 2,080 square feet available

**Description:** Two-Tenant building located at the lit intersection of Lorain and Porter on the opposite corner of CVS.

**Nearby Tenants:** Giant Eagle, Dick's Sporting Goods, Planet Fitness, Volunteers of America, Get Go, Starbucks, Dollar Tree, McDonalds, Auto Zone, Brusters, Swensons, Buffalo Wild Wings, Little Caesars, Malley's, Great Northern Mall, etc.